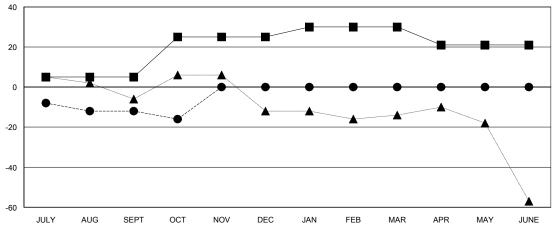

#### GOALS AND ACTUAL MEMBERS CUMULATIVE

| - CURRENT YEAR GOALS FOR NEW |  |
|------------------------------|--|
| MEMBERS                      |  |

- - CURRENT YEAR ACTUAL MEMBERS

- ▲ - LAST YEAR ACTUAL MEMBERS