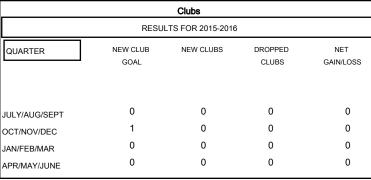

## MONTHLY MEMBERSHIP PROGRESS REPORT

### District 9 MC

Results as of: 10/31/2015

# GMT: Judy Hankom LOCATION IOWA GMT CA 1 Clubs Members



| Members       |                    |                                     |                    |                  |  |  |  |  |
|---------------|--------------------|-------------------------------------|--------------------|------------------|--|--|--|--|
|               | RESU               | LTS FOR 2015-2016                   |                    |                  |  |  |  |  |
| QUARTER       | NEW MEMBER<br>GOAL | CHARTER AND<br>NEW MEMBERS<br>ADDED | DROPPED<br>MEMBERS | NET<br>GAIN/LOSS |  |  |  |  |
| JULY/AUG/SEPT | 5                  | 15                                  | 27                 | -12              |  |  |  |  |
| OCT/NOV/DEC   | 20                 | 7                                   | 11                 | -4               |  |  |  |  |
| JAN/FEB/MAR   | 5